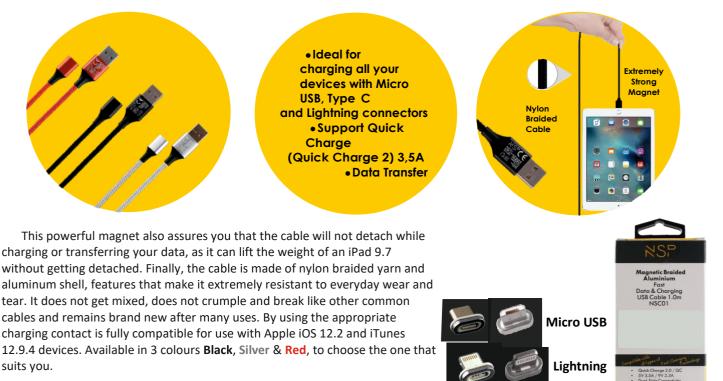

## NSP USB CHARGER-DATA MAGNETIC BRAIDED CABLE NSC01 3.5A QC 2.0 1m

a necessary accessory for your mobile that will solve your every problem! They are ideal for charging all your devices with micro **USB**, **Type C** και **Lightning** connectors. They support quick charging (**Quick Charge 2**) and data transfer in **3,5A** and they are also ideal for avoiding any kind of damage in your device's charging port, as well as you may put your connector mounted on your device all the time, and only adjusting the cable if needed. This way the charging port is not at risk of damage and in addition the charging connector protects the charging port from annoying fluff so as to avoid the risk of ignition during charging. As long as you have the connector permanently attached to the device, it is very easy to adjust the cable, even when driving. The powerful magnet allows you to connect and start charging automatically as soon as the cable is connected to the contact and the LED will tell you about the power supply, as it turns blue when the device is charging and green when charging is complete.